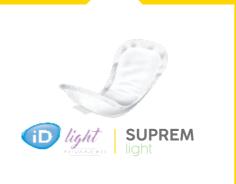

# SHAPED PADS LIGHTS

Ideal for active women who want discreet protection and need a higher absorbent product than a liner.

|       | PRODUCT CODE | DESCRIPTION    | PAD<br>LENGTH | DROPLET<br>SCALE | TOTAL<br>CAPACITY ISO | UNITS<br>PER PACK | UNITS<br>PER CARTON | 3                                 |
|-------|--------------|----------------|---------------|------------------|-----------------------|-------------------|---------------------|-----------------------------------|
| D     | 5171040101   | iD Light Extra | 340mm         |                  | 500ml                 | 10                | 120                 | Unnoticeab'<br>undernea<br>clothi |
| (10h) | 5171055101   | iD Light Maxi  | 370mm         |                  | 668ml                 | 10                | 120                 | 100%<br>Breathable                |