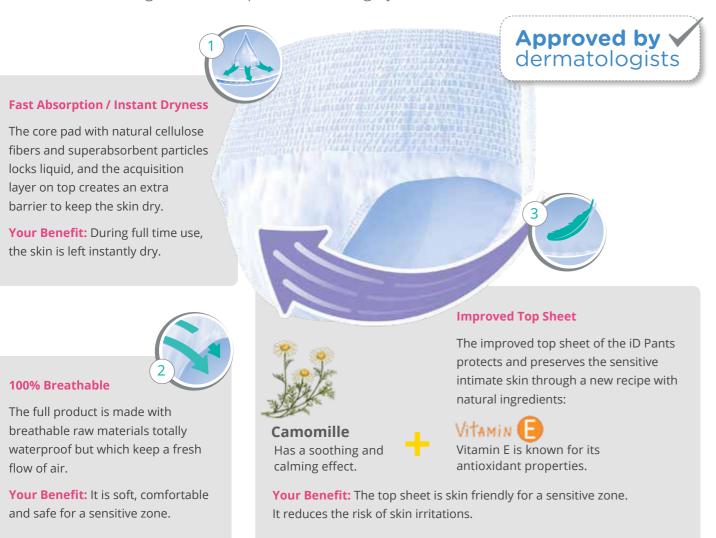

### ID CLASSIC PANTS COMPLETE SKIN PROTECTION

iD Classic Pants are a range of unisex pull-up pants which offer complete skin protection. The Classic range of iD pants have fast absorption and instant dryness, are 100% breathable and contain natural ingredients that protects the integrity of the skin.