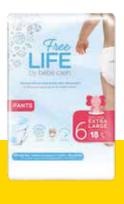

# BÉBÉ CASH BABY NAPPIES & PANTS

A full range of Freelife protection for every age and need: from delicate protection for newborns to nappies and pants for active little ones.

|                                     | PRODUCT CODE | DESCRIPTION            | WEIGHT    | UNITS<br>PER PACK | UNITS<br>PER CARTON |              |
|-------------------------------------|--------------|------------------------|-----------|-------------------|---------------------|--------------|
| <b>Free</b><br>LIFE<br>by bébé cash | 500274400    | Bébé Cash Nappies Maxi | 7-18kg    | 48                | 96                  | 12<br>12     |
|                                     | 500274600    | Bébé Cash Nappies XL   | 18kg +    | 35                | 140                 | 4            |
|                                     | 270181       | Bébé Cash Pants Maxi   | 8-15kg    | 22                | 176                 | Perfe        |
| and a start                         | 270191       | Bébé Cash Pants Junior | 12 - 18kg | 20                | 160                 | 1            |
|                                     | 270201       | Bébé Cash Pants XL     | 17kg +    | 18                | 144                 | Suj<br>Breat |