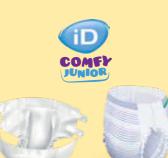

# COMFY JUNIOR KIDS PANTS

The iD Comfy Junior range of pants and slips covers different age groups and special needs. The pants have a soft side panel, elastic underwear feel and a urine absorbing zone.