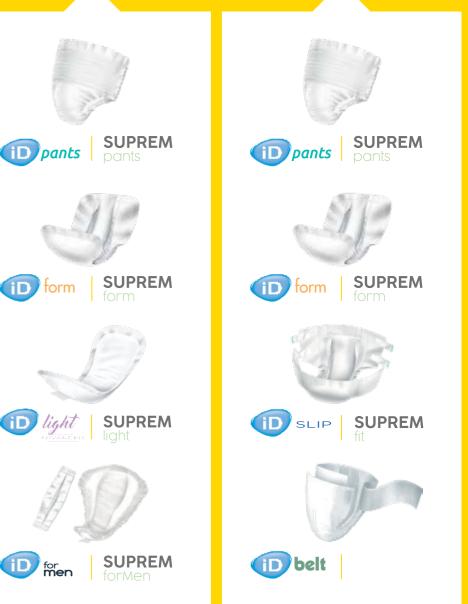

## PANTS -PULL-UPS

An extensive range of unisex pants ideal for ambulant people providing an ideal solution for managing moderate urinary incontinence.

# ALL IN ONE PADS SLIPS

lille

Ideal for people with limited mobility with moderate to heavy incontinence. The slip range provides high levels of absorption and anti-leak barriers.

|     | PRODUCT<br>CODE | DESCRIPTION                 | SIZE | DROPLET<br>SCALE | WAIST          | TOTAL<br>CAPACITY<br>ISO | UNITS<br>PER<br>PACK | UNITS<br>PER CARTON |                                                                                                                                                                                                                                                                                                                                                                                                                                                                                                                                                                                                                                                                                                                                                                                                                                                                                                                                                                                                                                                                                                                                                                                                                                                                                                                                                                                                                                                                                                                                                                                                                                                                                                                                                                                                                                                                                                                                                                                                                                                                                                                                |
|-----|-----------------|-----------------------------|------|------------------|----------------|--------------------------|----------------------|---------------------|--------------------------------------------------------------------------------------------------------------------------------------------------------------------------------------------------------------------------------------------------------------------------------------------------------------------------------------------------------------------------------------------------------------------------------------------------------------------------------------------------------------------------------------------------------------------------------------------------------------------------------------------------------------------------------------------------------------------------------------------------------------------------------------------------------------------------------------------------------------------------------------------------------------------------------------------------------------------------------------------------------------------------------------------------------------------------------------------------------------------------------------------------------------------------------------------------------------------------------------------------------------------------------------------------------------------------------------------------------------------------------------------------------------------------------------------------------------------------------------------------------------------------------------------------------------------------------------------------------------------------------------------------------------------------------------------------------------------------------------------------------------------------------------------------------------------------------------------------------------------------------------------------------------------------------------------------------------------------------------------------------------------------------------------------------------------------------------------------------------------------------|
|     | LSFT7111BR      | Lille Suprem Fit Extra Plus | S    |                  | 60-100cm       | 1890ml                   | 20                   | 80                  |                                                                                                                                                                                                                                                                                                                                                                                                                                                                                                                                                                                                                                                                                                                                                                                                                                                                                                                                                                                                                                                                                                                                                                                                                                                                                                                                                                                                                                                                                                                                                                                                                                                                                                                                                                                                                                                                                                                                                                                                                                                                                                                                |
| 4 6 | LSFT7121BR      | Lille Suprem Fit Maxi       | S    | ****             | 60-100cm       | 2190ml                   | 20                   | 80                  | Fast Absorption /<br>Instant Dryness                                                                                                                                                                                                                                                                                                                                                                                                                                                                                                                                                                                                                                                                                                                                                                                                                                                                                                                                                                                                                                                                                                                                                                                                                                                                                                                                                                                                                                                                                                                                                                                                                                                                                                                                                                                                                                                                                                                                                                                                                                                                                           |
|     | 5610270280      | iD Slip Extra Plus          | М    |                  | 80-125cm       | 2600ml                   | 28                   | 84                  |                                                                                                                                                                                                                                                                                                                                                                                                                                                                                                                                                                                                                                                                                                                                                                                                                                                                                                                                                                                                                                                                                                                                                                                                                                                                                                                                                                                                                                                                                                                                                                                                                                                                                                                                                                                                                                                                                                                                                                                                                                                                                                                                |
| 4 6 | LSFT7231BR      | Lille Suprem Fit Super Plus | м    |                  | 80-130cm       | 2900ml                   | 22                   | 88                  |                                                                                                                                                                                                                                                                                                                                                                                                                                                                                                                                                                                                                                                                                                                                                                                                                                                                                                                                                                                                                                                                                                                                                                                                                                                                                                                                                                                                                                                                                                                                                                                                                                                                                                                                                                                                                                                                                                                                                                                                                                                                                                                                |
|     | 5630275280      | iD Slip Super               | М    |                  | 80-125cm       | 3400ml                   | 28                   | 84                  |                                                                                                                                                                                                                                                                                                                                                                                                                                                                                                                                                                                                                                                                                                                                                                                                                                                                                                                                                                                                                                                                                                                                                                                                                                                                                                                                                                                                                                                                                                                                                                                                                                                                                                                                                                                                                                                                                                                                                                                                                                                                                                                                |
|     | LSFT7241BR      | Lille Suprem Fit Maxi       | м    | ****<br>****     | 80-130cm       | 3370ml                   | 20                   | 80                  | 100%<br>Breathable                                                                                                                                                                                                                                                                                                                                                                                                                                                                                                                                                                                                                                                                                                                                                                                                                                                                                                                                                                                                                                                                                                                                                                                                                                                                                                                                                                                                                                                                                                                                                                                                                                                                                                                                                                                                                                                                                                                                                                                                                                                                                                             |
|     | 5630280151      | iD Slip Maxi                | М    |                  | 80-125cm       | 3600ml                   | 15                   | 45                  |                                                                                                                                                                                                                                                                                                                                                                                                                                                                                                                                                                                                                                                                                                                                                                                                                                                                                                                                                                                                                                                                                                                                                                                                                                                                                                                                                                                                                                                                                                                                                                                                                                                                                                                                                                                                                                                                                                                                                                                                                                                                                                                                |
|     | LSFT7331BR      | Lille Suprem Fit Super Plus | L    |                  | 105-150cm      | 2950ml                   | 22                   | 88                  |                                                                                                                                                                                                                                                                                                                                                                                                                                                                                                                                                                                                                                                                                                                                                                                                                                                                                                                                                                                                                                                                                                                                                                                                                                                                                                                                                                                                                                                                                                                                                                                                                                                                                                                                                                                                                                                                                                                                                                                                                                                                                                                                |
|     | LSFT7341BR      | Lille Suprem Fit Maxi       | L    | ****             | 105-150cm      | 3580ml                   | 20                   | 80                  | (The second seco |
|     | 5630460140      | iD Slip Plus                | XL   |                  | 120-170cm      | 3200ml                   | 14                   | 56                  | Odour<br>Control                                                                                                                                                                                                                                                                                                                                                                                                                                                                                                                                                                                                                                                                                                                                                                                                                                                                                                                                                                                                                                                                                                                                                                                                                                                                                                                                                                                                                                                                                                                                                                                                                                                                                                                                                                                                                                                                                                                                                                                                                                                                                                               |
|     | LSFT7411BR      | Lille Suprem Fit Extra Plus | XL   |                  | 110-160cm      | 3200ml                   | 20                   | 80                  |                                                                                                                                                                                                                                                                                                                                                                                                                                                                                                                                                                                                                                                                                                                                                                                                                                                                                                                                                                                                                                                                                                                                                                                                                                                                                                                                                                                                                                                                                                                                                                                                                                                                                                                                                                                                                                                                                                                                                                                                                                                                                                                                |
|     | 5630475140      | iD Slip Super               | XL   |                  | 120-170cm      | 3800ml                   | 14                   | 56                  |                                                                                                                                                                                                                                                                                                                                                                                                                                                                                                                                                                                                                                                                                                                                                                                                                                                                                                                                                                                                                                                                                                                                                                                                                                                                                                                                                                                                                                                                                                                                                                                                                                                                                                                                                                                                                                                                                                                                                                                                                                                                                                                                |
|     | LSFT7421BR      | Lille Suprem Fit Maxi       | XL   | ****<br>****     | 110-160cm      | 4060ml                   | 20                   | 60                  | (133                                                                                                                                                                                                                                                                                                                                                                                                                                                                                                                                                                                                                                                                                                                                                                                                                                                                                                                                                                                                                                                                                                                                                                                                                                                                                                                                                                                                                                                                                                                                                                                                                                                                                                                                                                                                                                                                                                                                                                                                                                                                                                                           |
|     | PV094           | Bariatric                   | XXL  |                  | up to<br>254cm | 2238ml                   | 10                   | 40                  | Double<br>Anti-leak<br>Barriers                                                                                                                                                                                                                                                                                                                                                                                                                                                                                                                                                                                                                                                                                                                                                                                                                                                                                                                                                                                                                                                                                                                                                                                                                                                                                                                                                                                                                                                                                                                                                                                                                                                                                                                                                                                                                                                                                                                                                                                                                                                                                                |